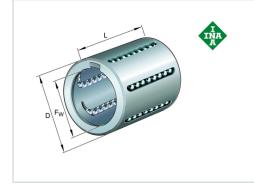

#### Linear ball bearing

Schaeffler ID: 0001845600000

Linear ball bearings with initial greasing, sealed on both sides, with relubrication facility

### Main Dimensions & Performance Data

| D52 mmOuter diameterL60 mmLänge                |
|------------------------------------------------|
| L 60 mm Länge                                  |
|                                                |
| C <sub>min</sub> 5,300 N load capacity dyn.    |
| C <sub>0 min</sub> 4,450 N load capacity stat. |
| C max 5,300 N load capacity dyn.               |
| C <sub>0 max</sub> 4,950 N load capacity stat. |
| 0.19 kg Weight                                 |