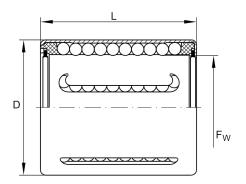

#### Linear ball bearing

Schaeffler ID: 0001845600000

Linear ball bearings with initial greasing, sealed on both sides, with relubrication facility

### Main Dimensions & Performance Data

| D52 mmOuter diameterL60 mmLänge                |
|------------------------------------------------|
| L 60 mm Länge                                  |
|                                                |
| C <sub>min</sub> 5,300 N load capacity dyn.    |
| C <sub>0 min</sub> 4,450 N load capacity stat. |
| C max 5,300 N load capacity dyn.               |
| C <sub>0 max</sub> 4,950 N load capacity stat. |
| 0.19 kg Weight                                 |