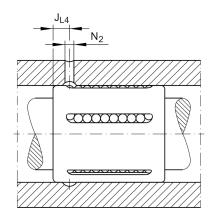

#### Mounting dimensions

| J <sub>L4</sub> | 9 mm   |
|-----------------|--------|
| N <sub>2</sub>  | 2.5 mm |