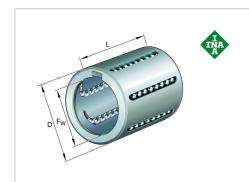

#### **Main Dimensions & Performance Data**

| F <sub>w</sub>     | 30 mm   | Diameter shaft      |
|--------------------|---------|---------------------|
| D                  | 40 mm   | Outer diameter      |
| L                  | 50 mm   | Länge               |
| C <sub>min</sub>   | 3,300 N | load capacity dyn.  |
| C <sub>0 min</sub> | 2,700 N | load capacity stat. |
| C <sub>max</sub>   | 3,300 N | load capacity dyn.  |
| C <sub>0 max</sub> | 3,100 N | load capacity stat. |
|                    | 94.7 g  | Weight              |
|                    |         |                     |