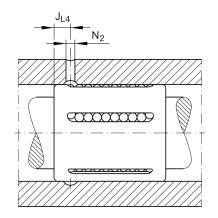

### **Mounting dimensions**

| J <sub>L4</sub> | 8 mm   |
|-----------------|--------|
| N <sub>2</sub>  | 2.5 mm |