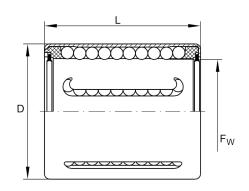

#### **Main Dimensions & Performance Data**

| F <sub>w</sub>     | 30 mm   | Diameter shaft      |
|--------------------|---------|---------------------|
| D                  | 40 mm   | Outer diameter      |
| L                  | 50 mm   | Länge               |
| C <sub>min</sub>   | 3,300 N | load capacity dyn.  |
| C <sub>0 min</sub> | 2,700 N | load capacity stat. |
| C <sub>max</sub>   | 3,300 N | load capacity dyn.  |
| C <sub>0 max</sub> | 3,100 N | load capacity stat. |
|                    | 94.7 g  | Weight              |
|                    |         |                     |