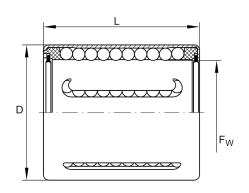

#### **Main Dimensions & Performance Data**

| F <sub>w</sub>     | 25 mm   | Diameter shaft      |
|--------------------|---------|---------------------|
| D                  | 35 mm   | Outer diameter      |
| L                  | 40 mm   | Länge               |
| C <sub>min</sub>   | 2,280 N | load capacity dyn.  |
| C <sub>0 min</sub> | 1,670 N | load capacity stat. |
| C <sub>max</sub>   | 2,420 N | load capacity dyn.  |
| C <sub>0 max</sub> | 2,130 N | load capacity stat. |
|                    | 65.6 g  | Weight              |
|                    |         |                     |