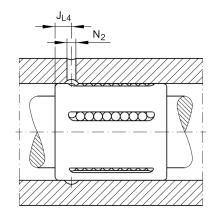

### **Mounting dimensions**

| J <sub>L4</sub> | 8 mm   |
|-----------------|--------|
| N <sub>2</sub>  | 2.5 mm |