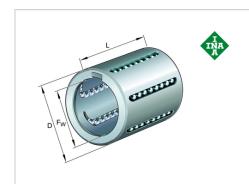

## KH25-PP

# Linear ball bearing

Schaeffler ID: 0017207750000

Linear ball bearings with initial greasing, sealed on both sides, with relubrication facility

#### **Main Dimensions & Performance Data**

| F <sub>w</sub>     | 25 mm   | Diameter shaft      |
|--------------------|---------|---------------------|
| D                  | 35 mm   | Outer diameter      |
| L                  | 40 mm   | Länge               |
| C <sub>min</sub>   | 2,280 N | load capacity dyn.  |
| C <sub>0 min</sub> | 1,670 N | load capacity stat. |
| C <sub>max</sub>   | 2,420 N | load capacity dyn.  |
| C <sub>0 max</sub> | 2,130 N | load capacity stat. |
|                    | 65.6 g  | Weight              |
|                    |         |                     |