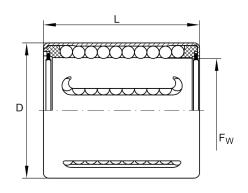

#### **Main Dimensions & Performance Data**

| F <sub>w</sub>     | 20 mm   | Diameter shaft      |
|--------------------|---------|---------------------|
| D                  | 28 mm   | Outer diameter      |
| L                  | 30 mm   | Länge               |
| C <sub>min</sub>   | 1,110 N | load capacity dyn.  |
| C <sub>0 min</sub> | 790 N   | load capacity stat. |
| C <sub>max</sub>   | 1,170 N | load capacity dyn.  |
| C <sub>0 max</sub> | 1,010 N | load capacity stat. |
|                    | 32.65 g | Weight              |
|                    |         |                     |