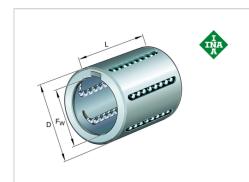

## Linear ball bearing

Schaeffler ID: 0000482240000

Linear ball bearings with initial greasing, sealed on both sides, with relubrication facility

#### **Main Dimensions & Performance Data**

| F <sub>w</sub>     | 20 mm   | Diameter shaft      |
|--------------------|---------|---------------------|
| D                  | 28 mm   | Outer diameter      |
| L                  | 30 mm   | Länge               |
| C <sub>min</sub>   | 1,110 N | load capacity dyn.  |
| C <sub>0 min</sub> | 790 N   | load capacity stat. |
| C <sub>max</sub>   | 1,170 N | load capacity dyn.  |
| C <sub>0 max</sub> | 1,010 N | load capacity stat. |
|                    | 32.65 g | Weight              |
|                    |         |                     |