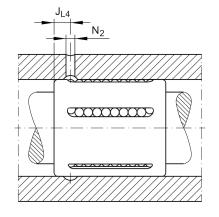

### **Mounting dimensions**

| J <sub>L4</sub> | 7 mm   |
|-----------------|--------|
| N <sub>2</sub>  | 2.5 mm |