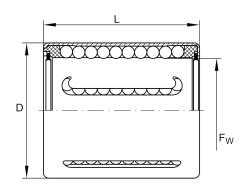

#### **Main Dimensions & Performance Data**

| F <sub>w</sub>     | 10 mm   | Diameter shaft      |
|--------------------|---------|---------------------|
| D                  | 17 mm   | Outer diameter      |
| L                  | 26 mm   | Länge               |
| C <sub>min</sub>   | 510 N   | load capacity dyn.  |
| C <sub>0 min</sub> | 370 N   | load capacity stat. |
| C <sub>max</sub>   | 590 N   | load capacity dyn.  |
| C <sub>0 max</sub> | 520 N   | load capacity stat. |
|                    | 14.95 g | Weight              |
|                    |         |                     |