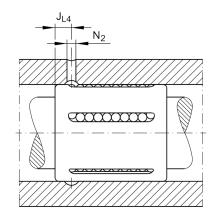

### **Mounting dimensions**

| J <sub>L4</sub> | 6 mm   |
|-----------------|--------|
| N <sub>2</sub>  | 2.5 mm |