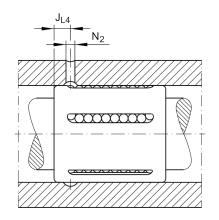

### **Mounting dimensions**

| J <sub>L4</sub> | 6 mm |
|-----------------|------|
| N <sub>2</sub>  | 2 mm |