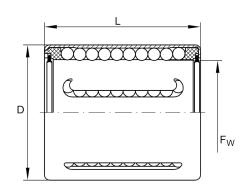

#### **Main Dimensions & Performance Data**

| F <sub>w</sub>     | 8 mm    | Diameter shaft      |
|--------------------|---------|---------------------|
| D                  | 15 mm   | Outer diameter      |
| L                  | 24 mm   | Länge               |
| C <sub>min</sub>   | 410 N   | load capacity dyn.  |
| C <sub>0 min</sub> | 280 N   | load capacity stat. |
| C <sub>max</sub>   | 475 N   | load capacity dyn.  |
| C <sub>0 max</sub> | 400 N   | load capacity stat. |
|                    | 12.05 g | Weight              |
|                    |         |                     |