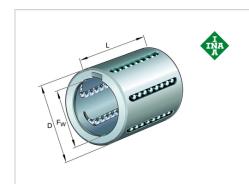

# Linear ball bearing

Schaeffler ID: 0002056300000

Linear ball bearings with initial greasing, sealed on both sides, with relubrication facility

#### **Main Dimensions & Performance Data**

| F <sub>w</sub>     | 8 mm    | Diameter shaft      |
|--------------------|---------|---------------------|
| D                  | 15 mm   | Outer diameter      |
| L                  | 24 mm   | Länge               |
| C <sub>min</sub>   | 410 N   | load capacity dyn.  |
| C <sub>0 min</sub> | 280 N   | load capacity stat. |
| C <sub>max</sub>   | 475 N   | load capacity dyn.  |
| C <sub>0 max</sub> | 400 N   | load capacity stat. |
|                    | 12.05 g | Weight              |
|                    |         |                     |