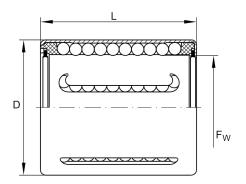

### Main Dimensions & Performance Data

| F <sub>w</sub>     | 6 mm  | Diameter shaft      |
|--------------------|-------|---------------------|
| D                  | 12 mm | Outer diameter      |
| L                  | 22 mm | Länge               |
| C min              | 340 N | load capacity dyn.  |
| C <sub>0 min</sub> | 240 N | load capacity stat. |
| C max              | 390 N | load capacity dyn.  |
| C <sub>0 max</sub> | 340 N | load capacity stat. |
|                    | 7.3 g | Weight              |
|                    |       |                     |