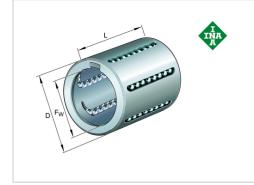

#### Linear ball bearing

Schaeffler ID: 0002127410000

Linear ball bearings with initial greasing, sealed on both sides, with relubrication facility

### Main Dimensions & Performance Data

| F <sub>w</sub>     | 6 mm  | Diameter shaft      |
|--------------------|-------|---------------------|
| D                  | 12 mm | Outer diameter      |
| L                  | 22 mm | Länge               |
| C min              | 340 N | load capacity dyn.  |
| C <sub>0 min</sub> | 240 N | load capacity stat. |
| C max              | 390 N | load capacity dyn.  |
| C <sub>0 max</sub> | 340 N | load capacity stat. |
|                    | 7.3 g | Weight              |
|                    |       |                     |