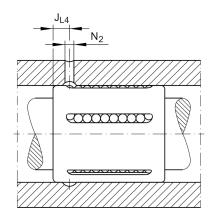

#### Mounting dimensions

| J <sub>L4</sub> | 4 mm |
|-----------------|------|
| N <sub>2</sub>  | 2 mm |