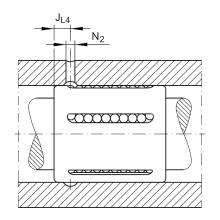

### **Mounting dimensions**

| J <sub>L4</sub> | 9 mm   |
|-----------------|--------|
| N <sub>2</sub>  | 2.5 mm |