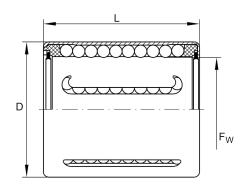

#### **Main Dimensions & Performance Data**

| F <sub>w</sub>     | 50 mm   | Diameter shaft      |
|--------------------|---------|---------------------|
| D                  | 62 mm   | Outer diameter      |
| L                  | 70 mm   | Länge               |
| C <sub>min</sub>   | 6,800 N | load capacity dyn.  |
| C <sub>0 min</sub> | 6,300 N | load capacity stat. |
| C <sub>max</sub>   | 6,800 N | load capacity dyn.  |
| C <sub>0 max</sub> | 7,000 N | load capacity stat. |
|                    | 255 g   | Weight              |
|                    |         |                     |