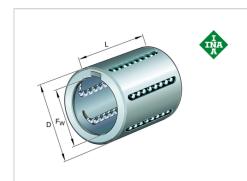

# KH50-PP

# Linear ball bearing

Schaeffler ID: 0001939760000

Linear ball bearings with initial greasing, sealed on both sides, with relubrication facility

#### **Main Dimensions & Performance Data**

| F <sub>w</sub>     | 50 mm   | Diameter shaft      |
|--------------------|---------|---------------------|
| D                  | 62 mm   | Outer diameter      |
| L                  | 70 mm   | Länge               |
| C <sub>min</sub>   | 6,800 N | load capacity dyn.  |
| C <sub>0 min</sub> | 6,300 N | load capacity stat. |
| C <sub>max</sub>   | 6,800 N | load capacity dyn.  |
| C <sub>0 max</sub> | 7,000 N | load capacity stat. |
|                    | 255 g   | Weight              |
|                    |         |                     |