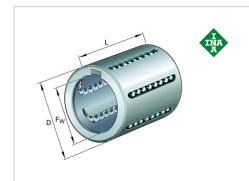

## Linear ball bearing

Schaeffler ID: 0000648070000

Linear ball bearings with initial greasing, sealed on both sides, with relubrication facility

#### **Main Dimensions & Performance Data**

| F <sub>w</sub>     | 16 mm    | Diameter shaft      |
|--------------------|----------|---------------------|
| D                  | 24 mm    | Outer diameter      |
| L                  | 30 mm    | Länge               |
| C min              | 890 N    | load capacity dyn.  |
| C <sub>0 min</sub> | 620 N    | load capacity stat. |
| C <sub>max</sub>   | 1,060 N  | load capacity dyn.  |
| C <sub>0 max</sub> | 910 N    | load capacity stat. |
|                    | 27.275 g | Weight              |
|                    |          |                     |