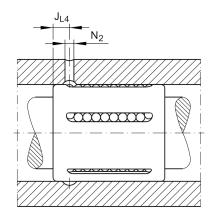

### **Mounting dimensions**

| J <sub>L4</sub> | 7 mm   |
|-----------------|--------|
| N <sub>2</sub>  | 2.5 mm |