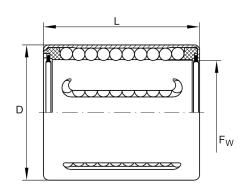

#### **Main Dimensions & Performance Data**

| F <sub>w</sub>     | 16 mm    | Diameter shaft      |
|--------------------|----------|---------------------|
| D                  | 24 mm    | Outer diameter      |
| L                  | 30 mm    | Länge               |
| C min              | 890 N    | load capacity dyn.  |
| C <sub>0 min</sub> | 620 N    | load capacity stat. |
| C <sub>max</sub>   | 1,060 N  | load capacity dyn.  |
| C <sub>0 max</sub> | 910 N    | load capacity stat. |
|                    | 27.275 g | Weight              |
|                    |          |                     |